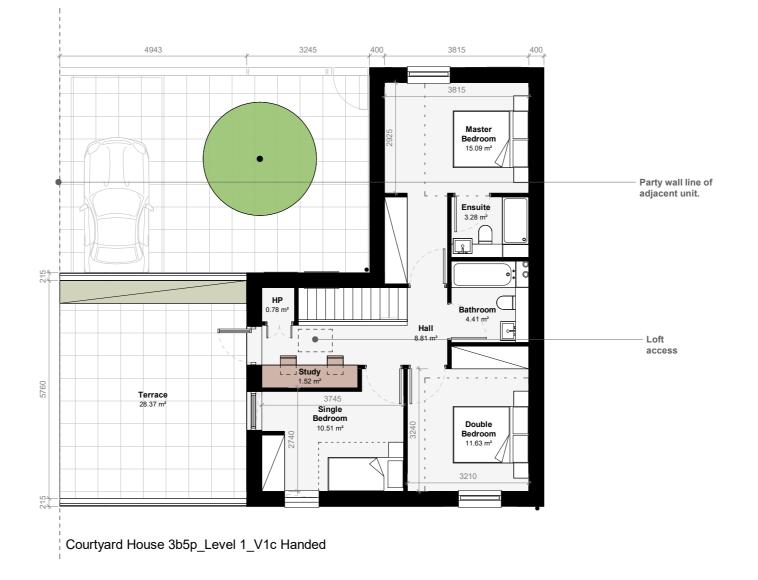

Courtyard House 3b5p\_Roof Plan\_V1c Handed

Courtyard House 3b5p\_Level 0\_V1c Handed

Plot 373 & 377

- Architects and must not be copied in whole or part without prior consent.
  2. Do not scale from this drawing.
  3. Refer to drawing number.
  4. This drawing is to be read in conjunction with all other relevant architects and engineer's drawings.
  5. All dimensions to be checked on site prior to commencement of works and any discrepancies are to be checked with the architect immediately.
  6. Unless otherwise stated all dimensions are in mm.